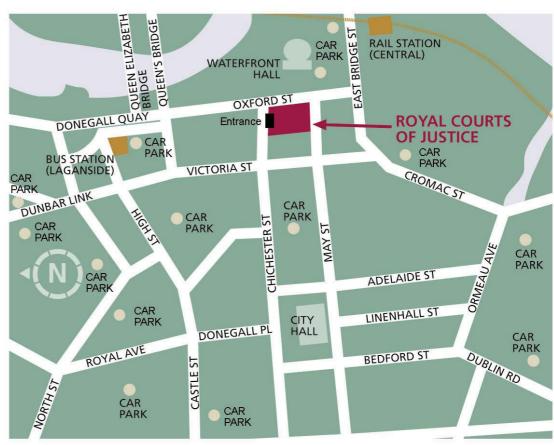

## Map and Directions – Royal Courts of Justice

Reproduced by permission of OSNI on behalf of the controller of HMSO © 30281

## Access

The Royal Courts of Justice are situated in lower Chichester Street opposite the Waterfront Hall and beside Laganside Courts. Car parks are available within the immediate vicinity. These are located at Victoria Square, Hilton Waterfront Hotel, Montgomery Street and Cromac Street - charges will apply.

On arrival, entrance to the courthouse is via the security point, located to the right of the main gates (shown on the map above). Staff will be available to assist you in passing through security and direct you to the main entrance.